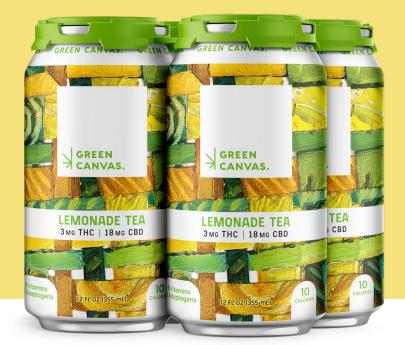

## 4-РАСК РАКТЕСН

4 × 12 OZ STANDARD CANS SIZE: 5.4"L × 5.4"W × 4.8"H WEIGHT: 3.0 LBS

**CASE CONFIGURATION** 6 × 4-PACKS/CASE (24 CANS)

PALLET 100 CASES/PALLET 10 LAYERS 10 CASES/LAYER

FRONT LINE PTR

FRONT LINE PTC