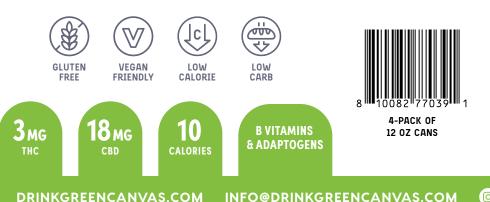

A perfect balance of hemp-derived THC, CBD, and adaptogens.

## A Tasty Alternative That's Making a Buzz

From the creative minds at Untitled Art, say hello to a new type of buzz. Green Canvas Lemonade Tea delivers 3 mg of full-spectrum hemp-derived delta-9 THC and 18 mg of CBD along with a selection of B vitamins and adaptogens for a carefully tuned, mellow chill in a great-tasting, classic flavor. Perfect for social gatherings or relaxing anytime.