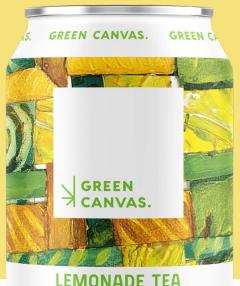

## A Tasty Alternative That's Making a Buzz

From the creative minds at Untitled Art, say hello to a new type of buzz. Green Canvas Lemonade Tea delivers 3 mg of full-spectrum hemp-derived delta-9 THC and 18 mg of CBD along with a selection of B vitamins and adaptogens for a carefully tuned, mellow chill in a great-tasting, classic flavor. Perfect for social gatherings or relaxing anytime.