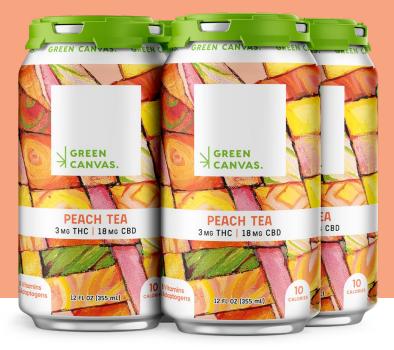

**FRIENDLY** 

**B VITAMINS & ADAPTOGENS** 

4-PACK OF 12 OZ CANS

## **4-PACK PAKTECH**

4 × 12 OZ STANDARD CANS SIZE: 5.4"L × 5.4"W × 4.8"H WEIGHT: 3.0 LBS