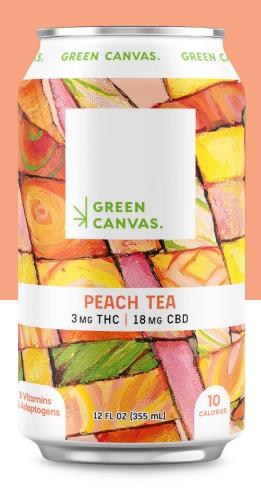

# **A Tasty Alternative** That's Making a Buzz

From the creative minds at Untitled Art, say hello to a new type of buzz. Green Canvas Peach Tea delivers 3 mg of full-spectrum hemp-derived delta-9 THC and 18 mg of CBD along with a selection of B vitamins and adaptogens for a carefully tuned, mellow chill in a great-tasting, classic flavor. Perfect for social gatherings or relaxing anytime.

# INDIVIDUAL CAN

SIZE: 4.8" HEIGHT DIAMETER: 211 WEIGHT: 12 OZ