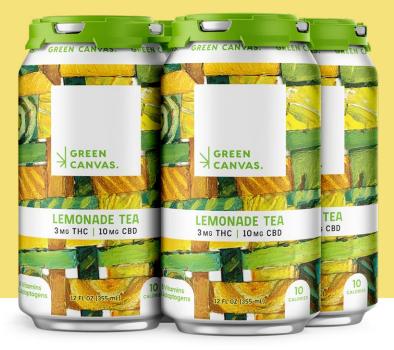

**FRIENDLY** 

**B VITAMINS** & ADAPTOGENS

4-PACK OF 12 OZ CANS

## **4-PACK PAKTECH**

4 × 12 OZ STANDARD CANS SIZE: 5.4"L × 5.4"W × 4.8"H WEIGHT: 3.0 LBS