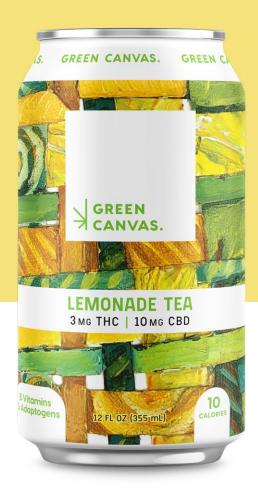

# **A Tasty Alternative** That's Making a Buzz

From the creative minds at Untitled Art, say hello to a new type of buzz. Green Canvas Lemonade Tea delivers 3 mg of full-spectrum hemp-derived delta-9 THC and 10 mg of CBD along with a selection of B vitamins and adaptogens for a carefully tuned, mellow chill in a great-tasting, classic flavor. Perfect for social gatherings or relaxing anytime.

# INDIVIDUAL CAN

SIZE: 4.8" HEIGHT DIAMETER: 211 WEIGHT: 12 OZ