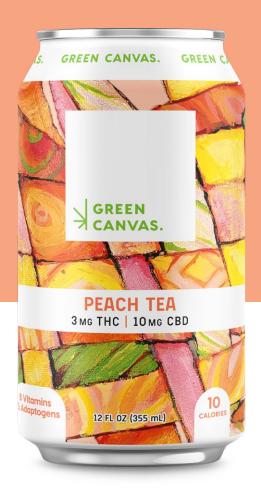

# **A Tasty Alternative** That's Making a Buzz

From the creative minds at Untitled Art, say hello to a new type of buzz. Green Canvas Peach Tea delivers 3 mg of full-spectrum hemp-derived delta-9 THC and 10 mg of CBD along with a selection of B vitamins and adaptogens for a carefully tuned, mellow chill in a great-tasting, classic flavor. Perfect for social gatherings or relaxing anytime.

# INDIVIDUAL CAN

SIZE: 4.8" HEIGHT DIAMETER: 211 WEIGHT: 12 OZ