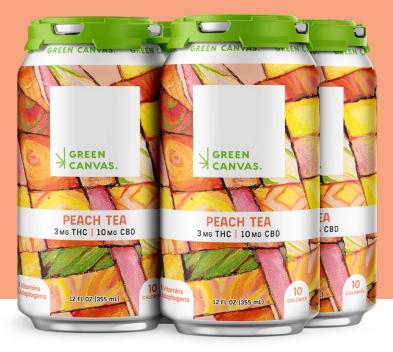

## **4-PACK PAKTECH**

4 × 12 OZ STANDARD CANS SIZE: 5.4"L × 5.4"W × 4.8"H WEIGHT: 3.0 LBS

# CASE CONFIGURATION

6 × 4-PACKS/CASE (24 CANS)